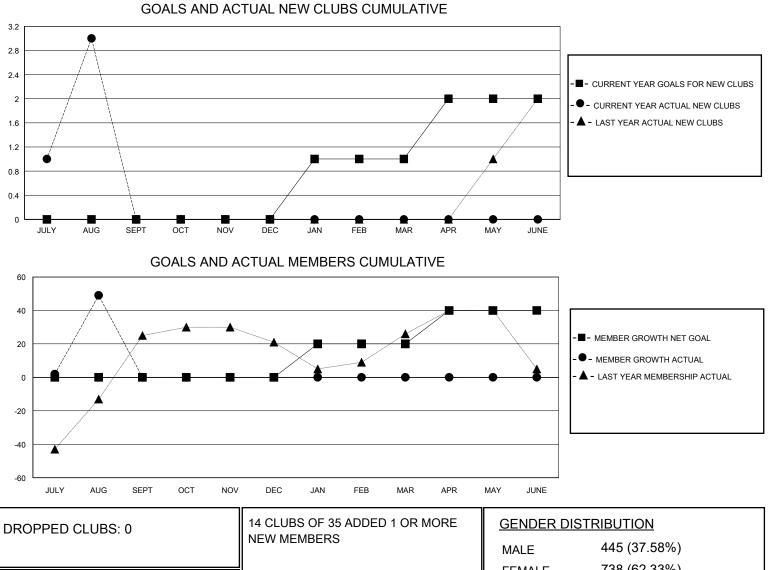

## MONTHLY MEMBERSHIP PROGRESS REPORT

District 204

Results as of: 8/31/2024

| GMT:          |               | LOC         | ATION GUAM    |                       |                        |                         | GMT CA                                             |  |  |
|---------------|---------------|-------------|---------------|-----------------------|------------------------|-------------------------|----------------------------------------------------|--|--|
|               | Club          | S           |               | Members               |                        |                         |                                                    |  |  |
|               | RESULTS FOR   | R 2024-2025 |               | RESULTS FOR 2024-2025 |                        |                         |                                                    |  |  |
| QUARTER       | NEW CLUB GOAL | NEW CLUBS   | DROPPED CLUBS | QUARTER MEM           | BER GROWTH NET<br>GOAL | MEMBER GROWTH<br>ACTUAL | DROPPED<br>MEMBERS ACTUAL<br>(including transfers) |  |  |
| JULY/AUG/SEPT | 0             | 3           | 0             | JULY/AUG/SEPT         | 0                      | 126                     | 55                                                 |  |  |
| OCT/NOV/DEC   | 0             | 0           | 0             | OCT/NOV/DEC           | 0                      | 0                       | 0                                                  |  |  |
| JAN/FEB/MAR   | 1             | 0           | 0             | JAN/FEB/MAR           | 20                     | 0                       | 0                                                  |  |  |
| APR/MAY/JUNE  | 1             | 0           | 0             | APR/MAY/JUNE          | 20                     | 0                       | 0                                                  |  |  |